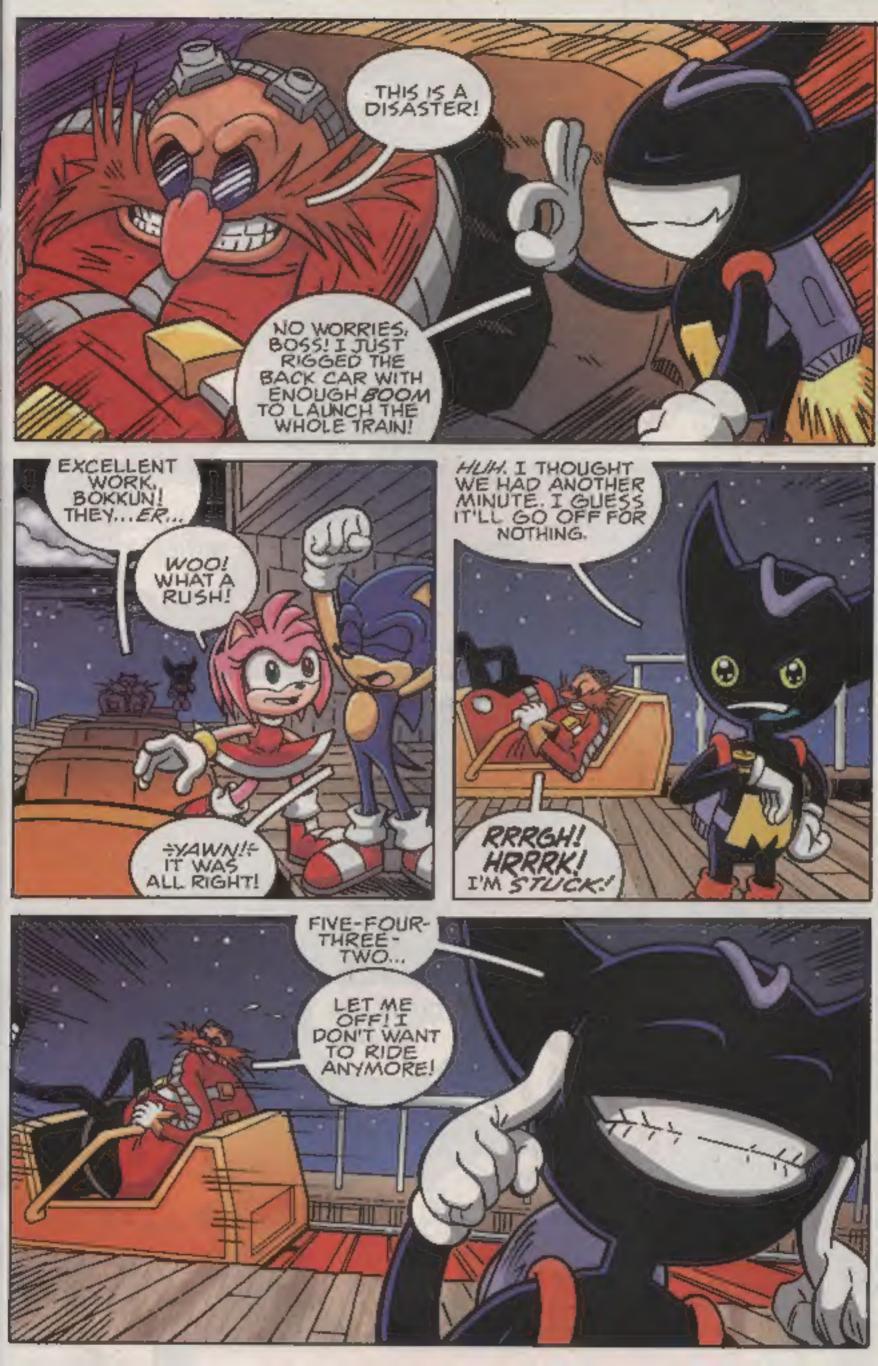

ME ON A DATE!

SONIC THE HEDGEHOG AND HIS FRIENDS WERE TOSSED TO EARTH WHEN ONE OF DOCTOR EGGMAN'S INVENTIONS MESSED UP! NOW THE COLORFUL CAST OF CRITTERS LIVES WITH THEIR NEW FRIEND CHRIS THORNDYKE IN HIS MANSION ESTATE! FROM THEIR HOME WORLD TO THE HUMAN WORLD, AMY ROSE HAS ALWAYS WANTED TO STEAL SONIC'S HEART. BUT THAT WILL NEVER HAPPEN-WAIT!-WHATP!